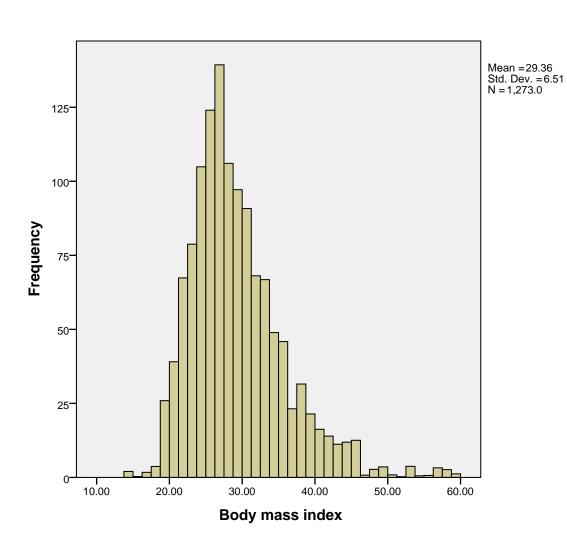

|                       |
| Total   |               | 1299      | 100.0   |               |                       |

# **HBCA21** do physical activities

|         |               | Frequency | Percent | Valid Percent | Cumulative<br>Percent |
|---------|---------------|-----------|---------|---------------|-----------------------|
| Valid   | 1. Yes        | 864       | 66.5    | 66.7          | 66.7                  |
|         | 2. No         | 431       | 33.2    | 33.3          | 100.0                 |
|         | Total         | 1295      | 99.7    | 100.0         |                       |
| Missing | 8. DON'T KNOW | 4         | .3      |               |                       |
| Total   |               | 1299      | 100.0   |               |                       |



# HBCA24 got flu shot

|         |               | Frequency | Percent | Valid Percent | Cumulative<br>Percent |
|---------|---------------|-----------|---------|---------------|-----------------------|
| Valid   | 1. Yes        | 969       | 74.6    | 74.7          | 74.7                  |
|         | 2. No         | 327       | 25.2    | 25.3          | 100.0                 |
|         | Total         | 1296      | 99.8    | 100.0         |                       |
| Missing | 8. DON'T KNOW | 3         | .2      |               |                       |
| Total   |               | 1299      | 100.0   |               |                       |

# HBCA25 got pneumonia vaccination

|         |               | Frequency | Percent | Valid Percent | Cumulative<br>Percent |
|---------|-------